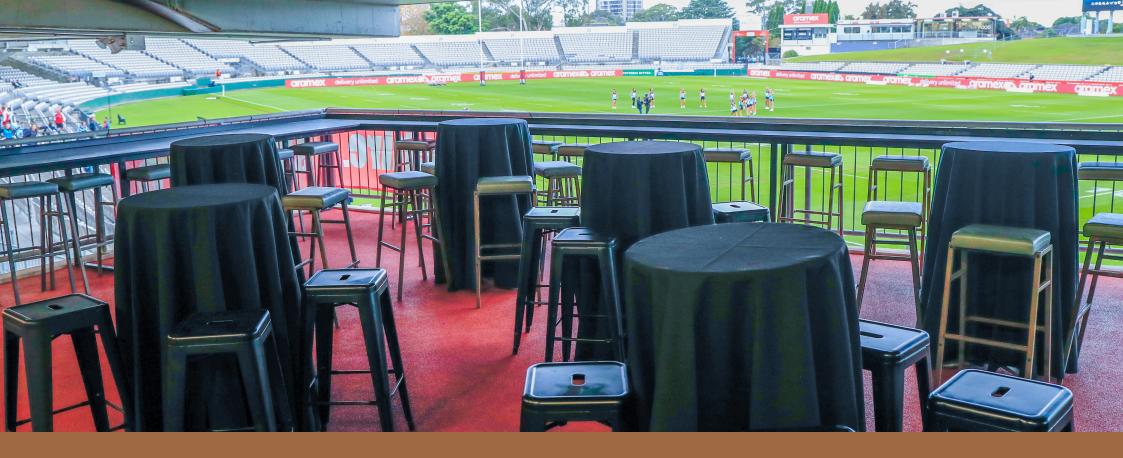

### LEGEND'S CLUB & DECK

150 7 350 160 101 200 m<sup>2</sup> 378m1 94m2

**Discover the Legend's Club – an Ideal space for Functions and Conferences** 

The Legend's Club, is situated on Level 1 of the Western Grandstand. With floor-to-ceiling windows which capture natural light and provide an almost tangible connection to the field. This expansive space boasts both indoor and outdoor settings. The Deck provides an outdoor balcony, perfect for a breezy spring afternoon.