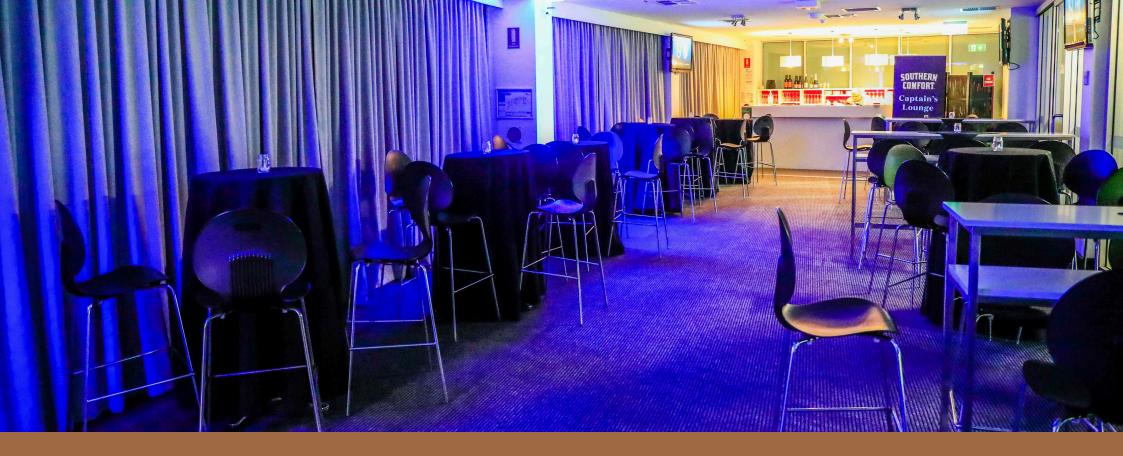

#### An Exclusive Space for Intimate Dining and Premium Views

Take your dining experience to the next level at the Captain's Lounge, located on Level 3 of the Grandstand. A pillar-less room, boasting floor-to-ceiling windows overlooking the field and Botany Bay. This space is ideal for smaller groups seeking a more intimate atmosphere. Enjoy a wide range of casual to upscale dining options while basking in the picturesque surroundings.