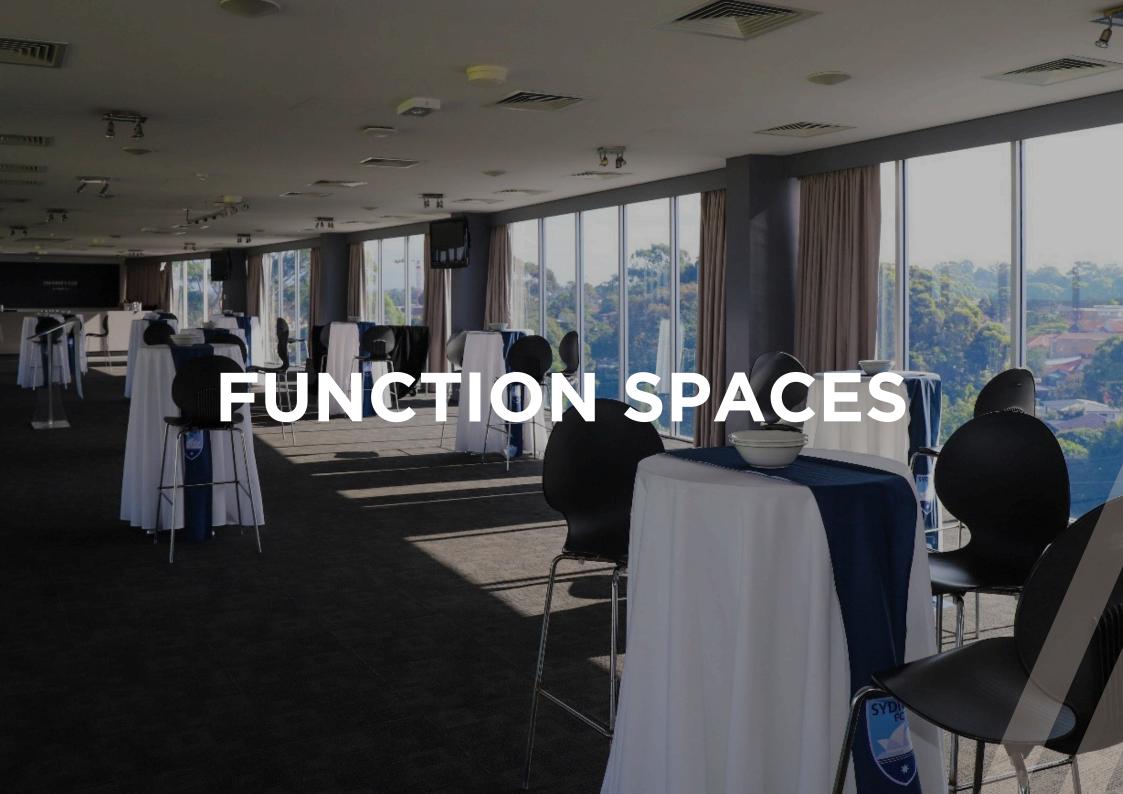

#### **Versatile Premium Space with Spectacular Views**

Situated on Level 3 of the Western Grandstand, this spacious pillar-less area boasts floor-to-ceiling windows with uninterrupted views of the field and Botany Bay. With an abundance of versatility, it can cater to a wide range of dining options

### CAPTAIN'S LOUNGE

#### An Exclusive Space for Intimate Dining and Premium Views

Take your dining experience to the next level at the Captain's Lounge, located on Level 3 of the Grandstand. A pillar-less room, boasting floor-to-ceiling windows overlooking the field and Botany Bay. This space is ideal for smaller groups seeking a more intimate atmosphere. Enjoy a wide range of casual to upscale dining options while basking in the picturesque surroundings.

### LEGEND'S CLUB & DECK

150 7 350 160 101 200 m<sup>2</sup> 378m1 94m2

**Discover the Legend's Club – an Ideal space for Functions and Conferences** 

The Legend's Club, is situated on Level 1 of the Western Grandstand. With floor-to-ceiling windows which capture natural light and provide an almost tangible connection to the field. This expansive space boasts both indoor and outdoor settings. The Deck provides an outdoor balcony, perfect for a breezy spring afternoon.

### PRIVATE SUITES

#### **Experience Stunning Views and Versatile Spaces at the Suites**

Found on Level 3 of the Western Grandstand, the suites are accessible via the passenger lifts. These cozy and intimate spaces are ideal for meetings, dinners, cocktails, or even breakout sessions for conferences. Take in the breathtaking views of the field of play and water vistas from all suites.