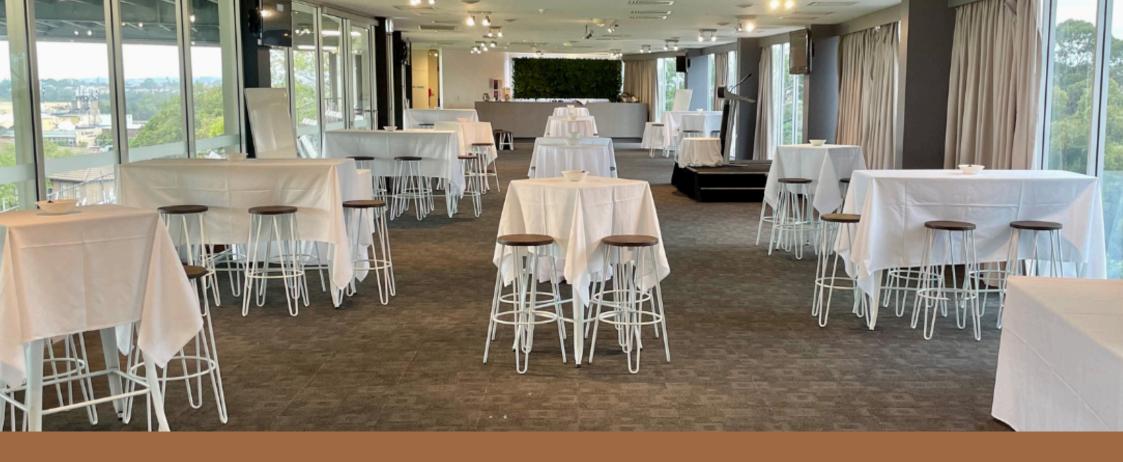

#### **Versatile Premium Space with Spectacular Views**

Situated on Level 3 of the Western Grandstand, this spacious pillar-less area boasts floor-to-ceiling windows with uninterrupted views of the field and Botany Bay. With an abundance of versatility, it can cater to a wide range of dining options