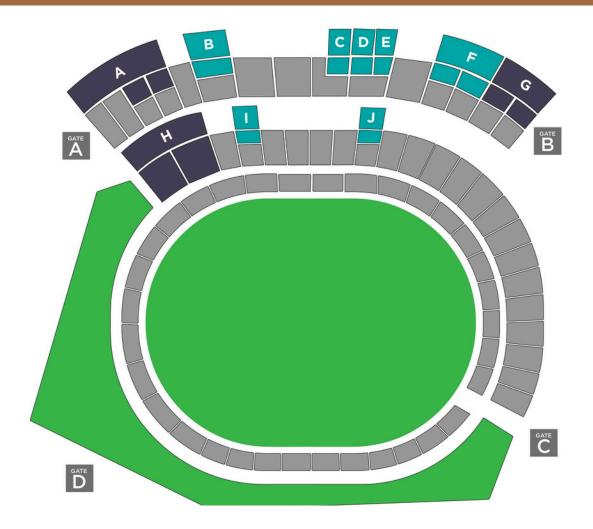

### VENUE MAP

| KEY     |                      |  |  |
|---------|----------------------|--|--|
| LEVEL 3 |                      |  |  |
| Α.      | CHAIRMAN'S CLUB      |  |  |
| В.      | SUITE 1              |  |  |
| c.      | SUITE 2              |  |  |
| D.      | SUITE 3              |  |  |
| Ε.      | SUITE 4              |  |  |
| F.      | SUITE 5              |  |  |
| G.      | CAPTAIN'S CLUB       |  |  |
| LEVEL 1 |                      |  |  |
| н.      | LEGEND'S CLUB & DECK |  |  |
| I.      | SUITE 8 & 9          |  |  |
| J.      | SUITE 10 & 11        |  |  |