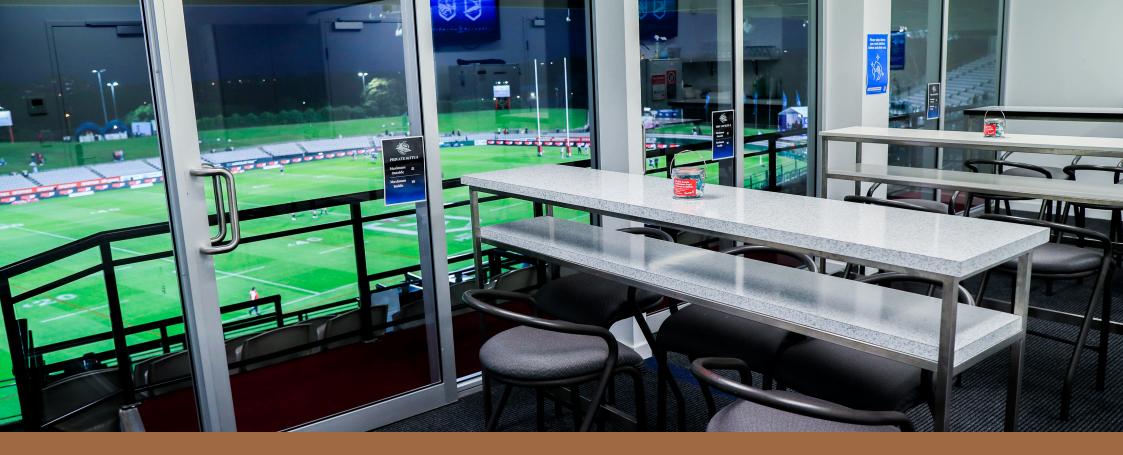

#### **Experience Stunning Views and Versatile Spaces at the Suites**

Found on Level 3 of the Western Grandstand, the suites are accessible via the passenger lifts. These cozy and intimate spaces are ideal for meetings, dinners, cocktails, or even breakout sessions for conferences. Take in the breathtaking views of the field of play and water vistas from all suites.